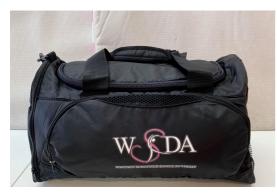

## 

Black Jazz Shoes (required for all Jazz & Musical Theatre classes)

WSDA Personalised Jacket

WSDA Mirrored Beauty Case & WSDA Fold Out Accessories Case

WSDA Personalised Garment Bag

WSDA Personalised Large Dance Bag & WSDA Personalised Small Dance Bag