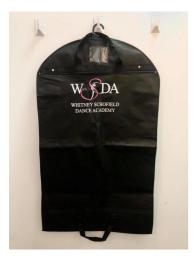

## 

Black Jazz Shoes (required for all Jazz & Musical Theatre classes)

WSDA Personalised Jacket

WSDA Mirrored Beauty Case & WSDA Fold Out Accessories Case

WSDA Personalised Garment Bag

WSDA Personalised Large Dance Bag & WSDA Personalised Small Dance Bag