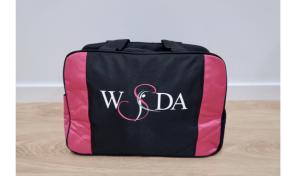

## 

Black Jazz Shoes (required for all Jazz & Musical Theatre classes)

WSDA Personalised Jacket

WSDA Mirrored Beauty Case & WSDA Fold Out Accessories Case

WSDA Personalised Garment Bag

WSDA Personalised Large Dance Bag & WSDA Personalised Small Dance Bag