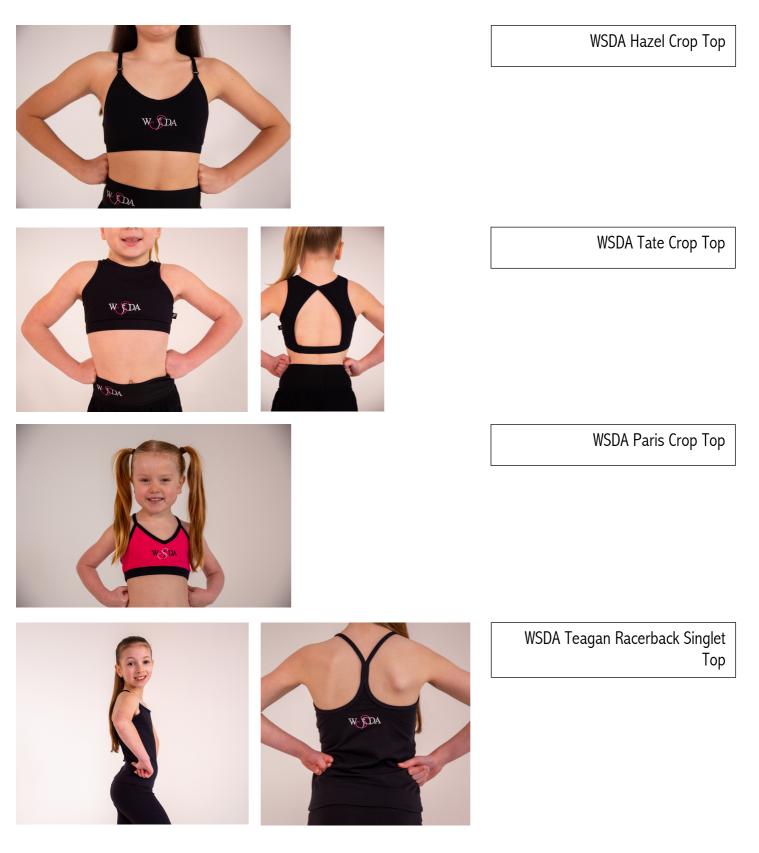

## ALL ITEMS BELOW ARE DESIGNED AS A MIX-MATCH STYLE. FEEL FREE TO CHOOSE WHICHEVER COMBINATION YOU DESIRE.

WSDA Loose Hannah Singlet

WSDA Fitted Alexa Shorts

WSDA Loose Short

WSDA Leggings